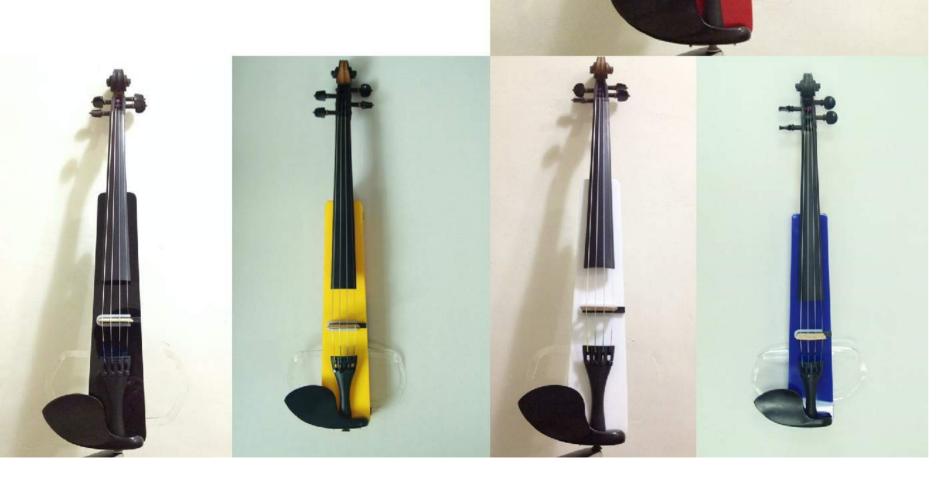

#### MAXMUI Vingo Violin

**Pickup System:** Active preamplifier pickup system

Sensor: Nanoflex technology sensor

**Power:** 9V battery

**Major Material**: Acrylic and maple wood

#### MAXMUI Vingo Violin

Weight: 630 grams (+/- 10g)

Length: 57.5 cm

Width: 20 cm

Hight: 9.5 cm