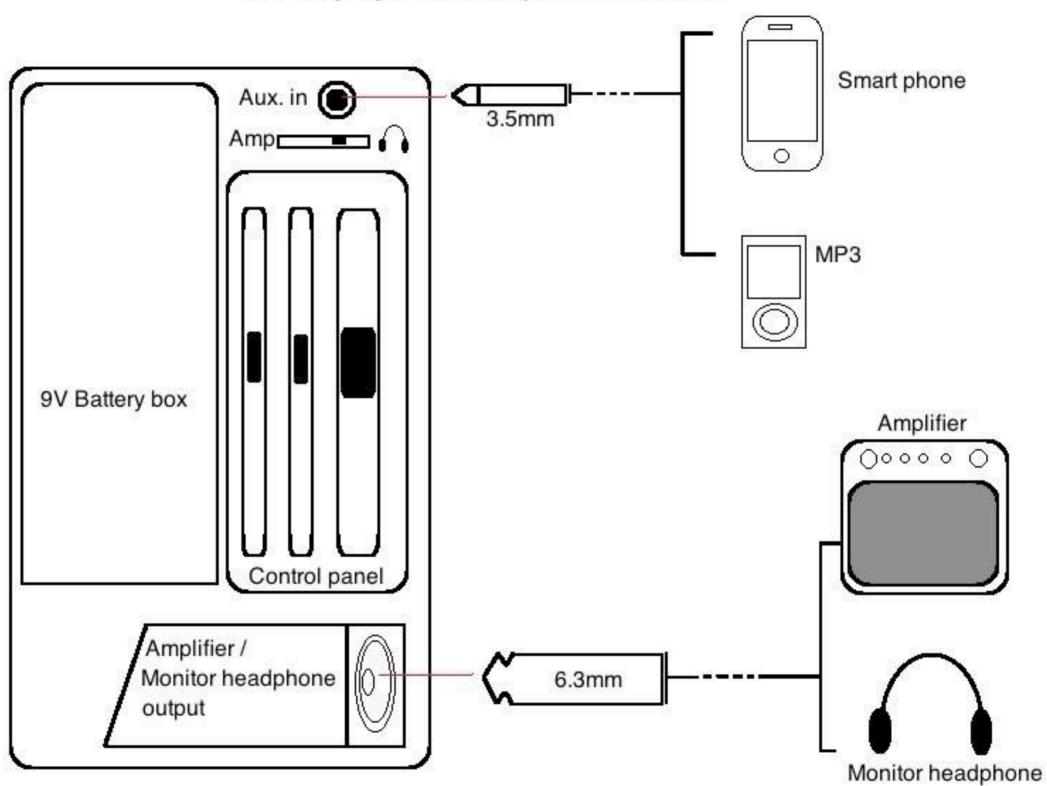

nation of **"Violin"** and **"Lego"**, which implied that the violin is full of the spirit of Lego- to play with fun and creation.

The **MAXMUI Vingo** are composed of the whole new active preamplifier pickup system with nanoflex technology. It will make sound more pure and exquisite. Besides, Treble/ Bass control and Auxiliary input will enrich your performance.

## Maxmui®



#### MAXMUI Vingo Violin

**Pickup System:** Active preamplifier pickup system

Sensor: Nanoflex technology sensor

**Power:** 9V battery

**Major Material**: Acrylic and maple wood



#### Functional: 1. Treble/Bass control panel

- 2. Volume control
- 3. Amplifier/ Monitor headphone output
- 4. Auxiliary input

#### MAXMUI Vingo Violin

Weight: 630 grams (+/- 10g)

Length: 57.5 cm

Width: 20 cm

Hight: 9.5 cm





#### < Pickup System Example Connection >

#### **MAXMUI Violin Case**

Black / Soft





#### **Violin Case Interior**

- 1. Flocking
- 2. Silk ribbon with LED coating (3V button battery)
- 3. Humidity meter



#### **MAXMUI VINGO T-Shirt**

White / Cotton S / M / L

# Maxmui

### Sound Test (Youtube)

https://youtu.be/T9axn1j8R\_o

#### MAXMUI Co., Ltd.

Address: 4F., No.420, Fumin Rd., Kaohsiung City 81366 Taiwan TEL: (07)550-7313 FAX: (07)556-6700 Email: <u>sales@maxmui.com.tw</u>