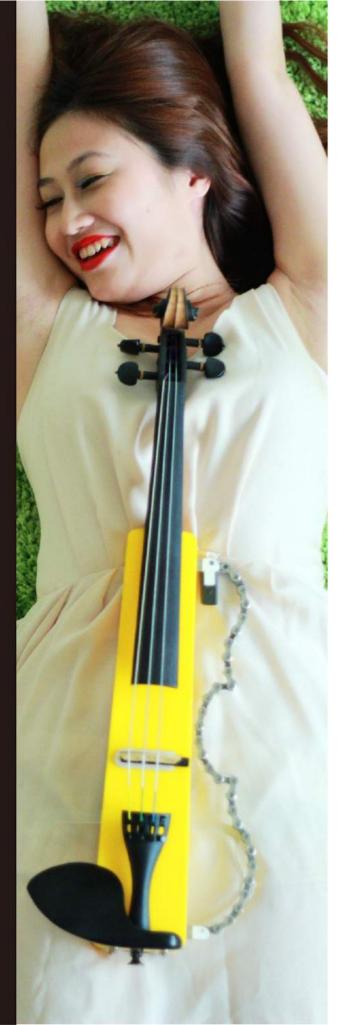

# 2019 MAXMUI VINGO

**MAXMUI** is the new brand of electric violin from Taiwan. The concept is "Fun with strings".

**MAXMUI Vingo** is handmade by acrylic and maple wood.

**Vingo** is the combination of **"Violin"** and **"Lego"**, which implied that the violin is full of the spirit of Lego- to play with fun and creation.

#### MAXMUI Vingo Violin

**Pickup System:** Active preamplifier pickup system

Sensor: Nanoflex technology sensor

**Power:** 9V battery

**Major Material**: Acrylic and maple wood