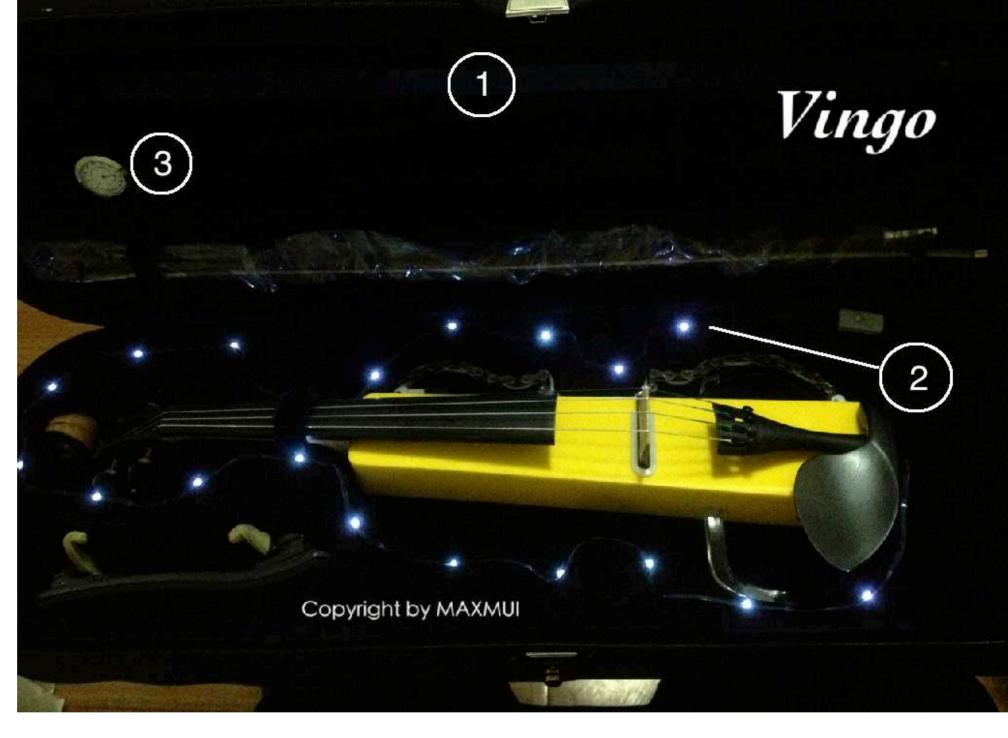

#### **Violin Case Interior**

- 1. Flocking
- 2. Silk ribbon with LED coating (3V button battery)
- 3. Humidity meter